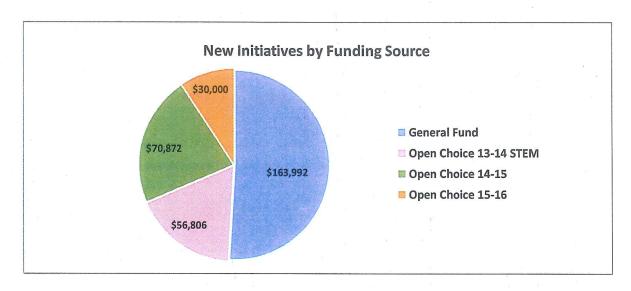

| (\$34,738)                  |
| Maintenance             | . 6       | \$374,506    | \$384,500                   | \$9,994                     |
| Utilities               |           | \$642,000    | \$639,750                   | (\$2,250)                   |
| Transportation          |           | \$1,001,666  | \$1,033,227                 | \$31,561                    |
| Technology              |           | \$701,434    | \$651,248                   | (\$50,185)                  |
| Total                   | _         | \$24,698,743 | \$25,001,796                | \$303,053                   |
| % of Increase over Prev | ious Year | × ×          | 1.23%                       |                             |

Canton Public Schools
New Initiatives
15-16 BOE Adopted Budget



| <br>School | New Initiatives                                 | Amount       | <b>Funding Source</b>