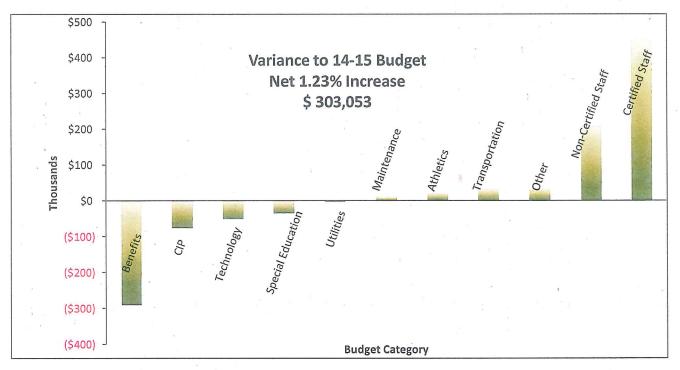

or the last few years, they have not received adequate funding necessary for their completion.

This budget development process required extra attention this year from start to finish, as each request and line item continued to be scrutinized as never before. It is our hope that you will support this budget as submitted. If additional reductions are made, existing non-certified and certified staff and programs will be affected, which would greatly diminish the quality of our school system. We wish to see the Canton Public Schools continuously improve by providing the highest quality educational experiences and opportunities for our students. The Board of Education and I look forward to discussing these details with you.

Sincerely,

Kevin D. Case

Superintendent of Schools

Keuin D. Case



|                         | F         | 14-15 Budget | 15-16 BOE<br>Working Budget | Variance to 14-15<br>Budget |
|-------------------------|-----------|--------------|-----------------------------|-----------------------------|
| CIP                     | ,         | \$420,086    | \$344,500                   | (\$75,586)                  |
| Certified Staff         |           | \$11,458,132 | \$11,908,403                | \$450,271                   |
| Non-Certified Staff     |           | \$2,685,153  | \$2,893,221                 | \$208,068                   |
| Benefits                |           | \$4,750,692  | \$4,460,387                 | (\$290,305)                 |
| Other                   |           | \$803,282    | \$837,199                   | \$33,918