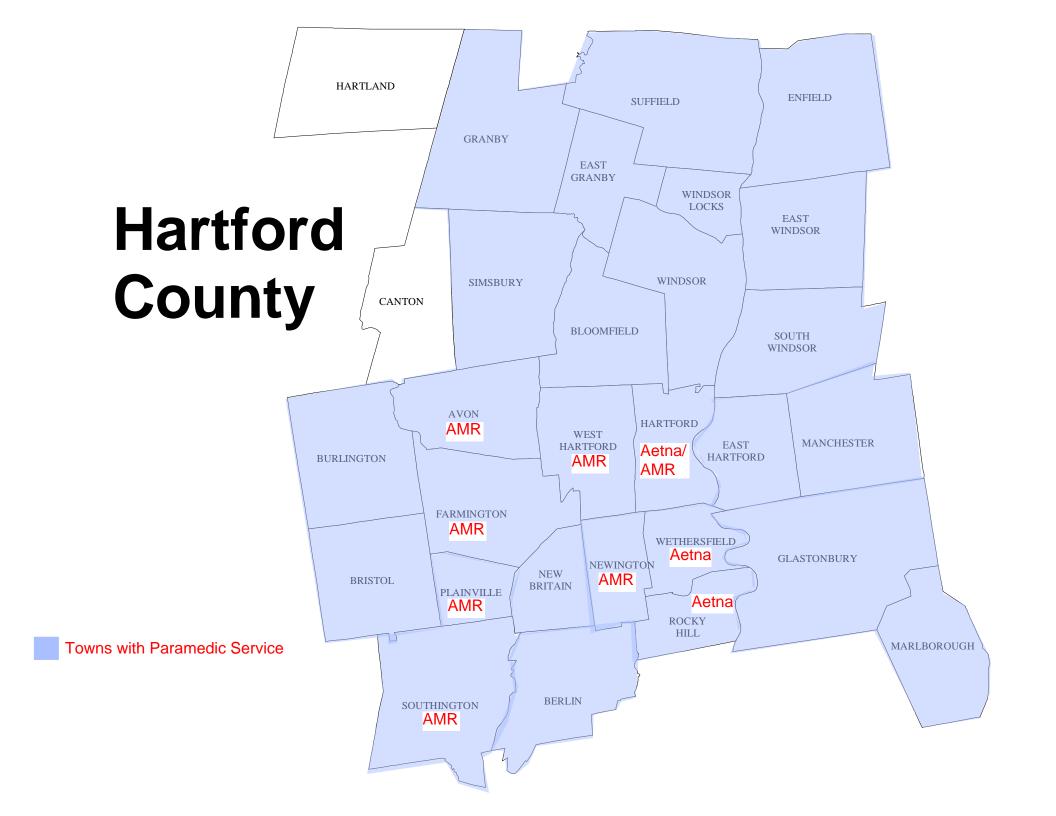

of this information packet.

- Review and approval by Town of Canton Board of Selectmen
- Review and approval by Town of Canton Board of Finance
- Depending on direction of the BOS:
  - o Town RFP for Paramedic Staffing
  - o Town RFP for Outsourced Paramedic Service
  - o Town Referendum to approve change in service

#### Goals:

- Provide the highest level or patient care in the Town of Canton
- Procure the appropriate level and quality of medical equipment and/or support vehicle
- Procure commercial qualified paramedic staffing company services
- Maintain the current core of qualified EMT's and FF/EMT's
- Further develop the management of the Canton EMS
- Enhance cooperation with surrounding towns
- Work towards self-sufficiency through run volume, collection ratio and rate structure



## Town of Canton Fire & EMS

Upgrade to Paramedic Level Service

# Options for Emergency Medical Services

Section 2





# Town of Canton Fire & EMS Upgrade to Paramedic Level Service Canton, Connecticut

## Options for Emergency Medical Service Levels

#### **Recommended Options:**

- Outsource for Paramedic Staffing (eliminate AEMT)
- Outsource for Paramedic Staffing (maintain two EMT's add fly car)
- Outsource for Paramedic Staffing (maintain one EMT 06:00 to 18:00 and add fly car for nights and weekends)

#### Not Recommended Options:

- Downgrade to BLS/Continue Paramedic Service from UConn Medical Center
- Create Town of Canton Paramedic Employee positions
- Completely Out-source Paramedic Level Service (Aetna, AMR, Campion, Hunters, other)



#### Downgrade to Basic Life Support